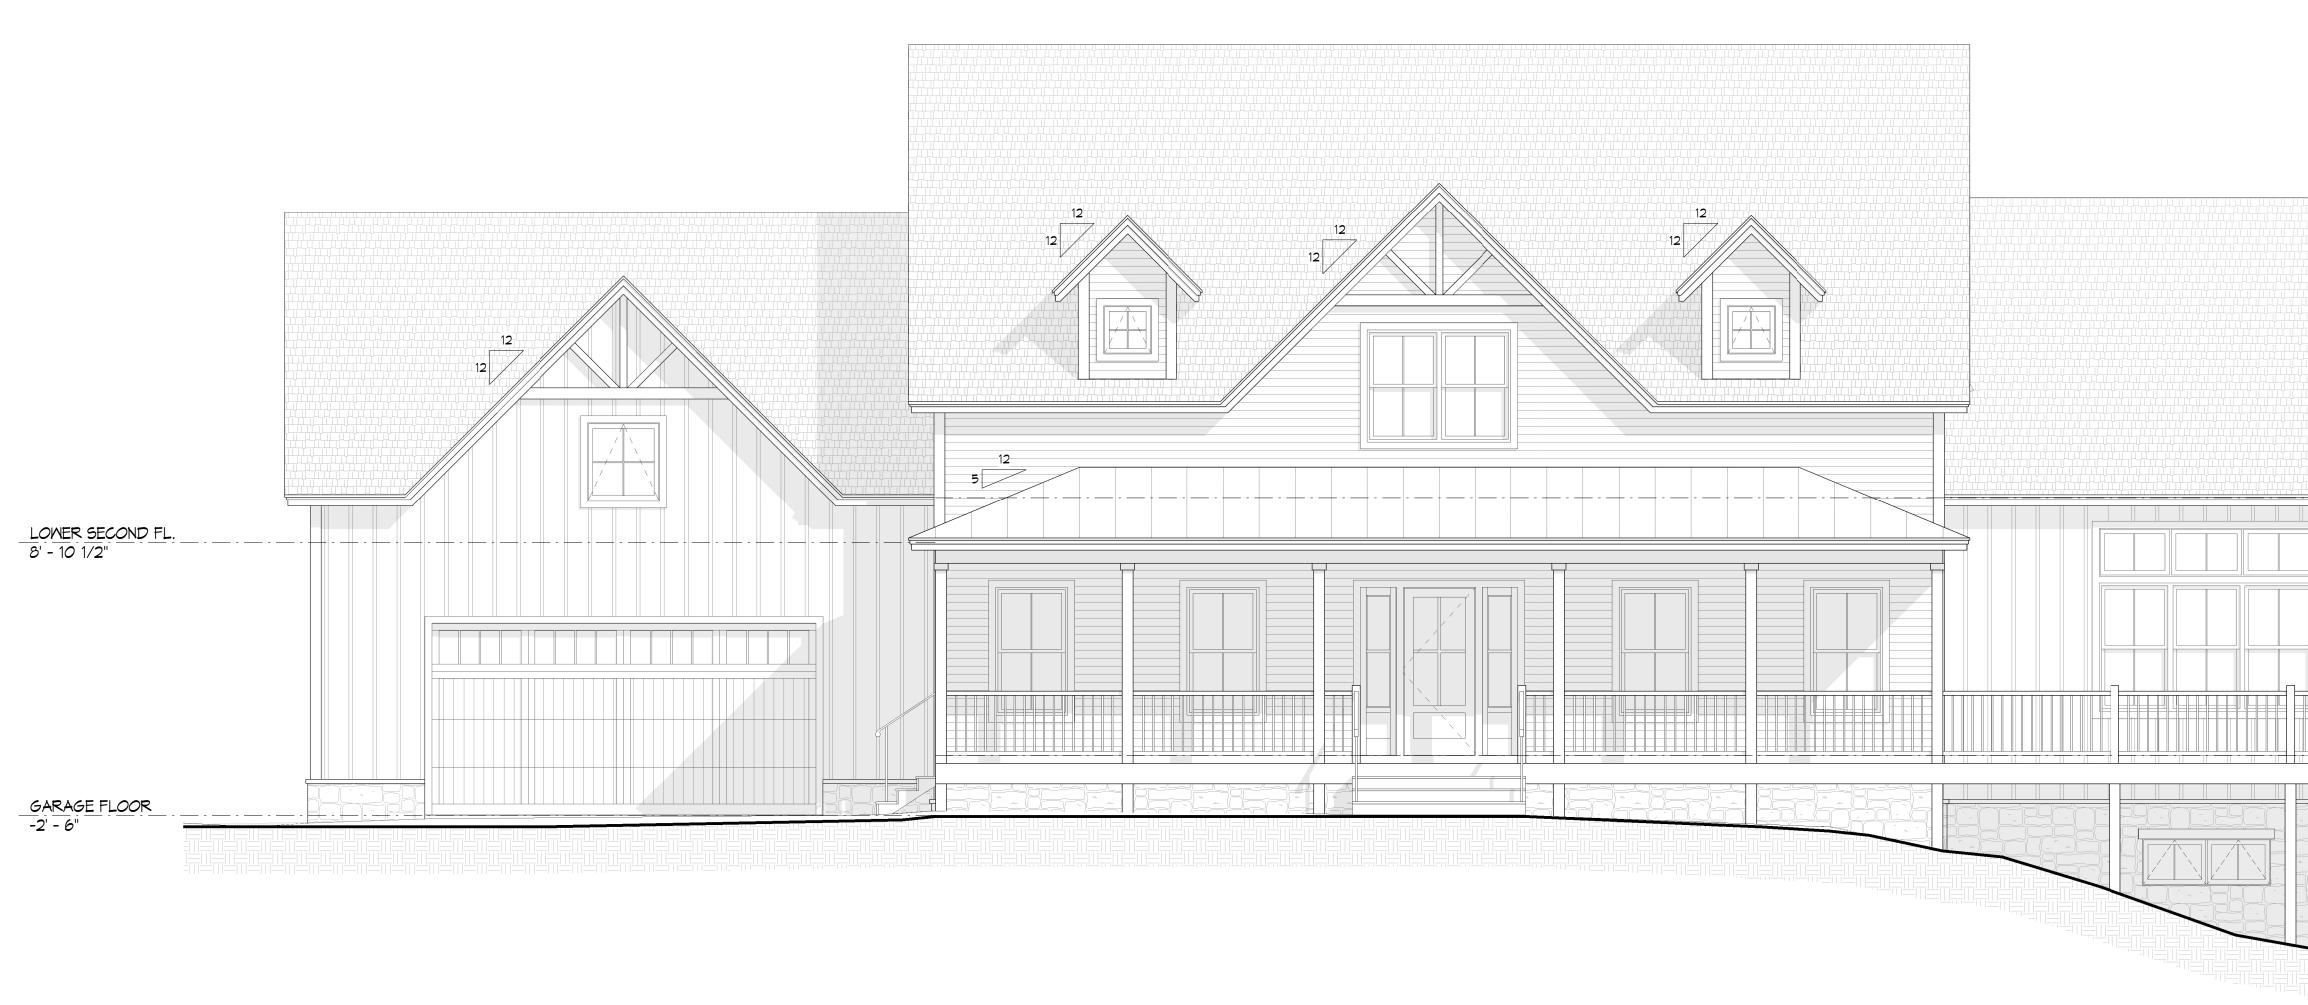

## NORTH ELEVATION

1/4" = 1'-*0*"

FRONT VIEW

SIDE VIEW

| THE ORIGIN<br>INTELLECTU<br>ARE SUBJE<br>DISTRIBUTE                     | THE DRAWINGS AND WRITTEN MATERIAL HEREIN CONSTITUTE<br>THE ORIGINAL WORK OF CRAVEN'S DESIGN, AND AS<br>INTELLECTUAL PROPERTY AND INSTRUMENTS OF SERVICE,<br>ARE SUBJECT TO COPYRIGHT AND MAY NOT BE REPRODUCED,<br>DISTRIBUTED, PUBLISHED, OR USED IN ANY WAY WITHOUT<br>THE EXPRESS WRITTEN CONSENT OF CRAVEN'S DESIGN. |                |        |                    |  |  |
|-------------------------------------------------------------------------|--------------------------------------------------------------------------------------------------------------------------------------------------------------------------------------------------------------------------------------------------------------------------------------------------------------------------|----------------|--------|--------------------|--|--|
| 71 WILMINGTON HGTS                                                      | 71 WILMINGTON HGTS<br>P.O. BOX 1542<br>WILMINGTON, VT 05363                                                                                                                                                                                                                                                              |                |        | TEL: (802)779-1613 |  |  |
| Calenda Design<br>Professional building design services                 |                                                                                                                                                                                                                                                                                                                          |                |        |                    |  |  |
|                                                                         | REDERINGS                                                                                                                                                                                                                                                                                                                |                |        |                    |  |  |
| DATE: 01/22/24                                                          | DR. BY: ETC                                                                                                                                                                                                                                                                                                              | CHEK'D BY: ETC | SCALE: | REV.:              |  |  |
| STAGS LEAP FARMHOUSE<br>19 STAGS LEAP<br>MILMINGTON, VERMONT<br>WIETNO. |                                                                                                                                                                                                                                                                                                                          |                |        |                    |  |  |
| T of                                                                    |                                                                                                                                                                                                                                                                                                                          |                |        |                    |  |  |