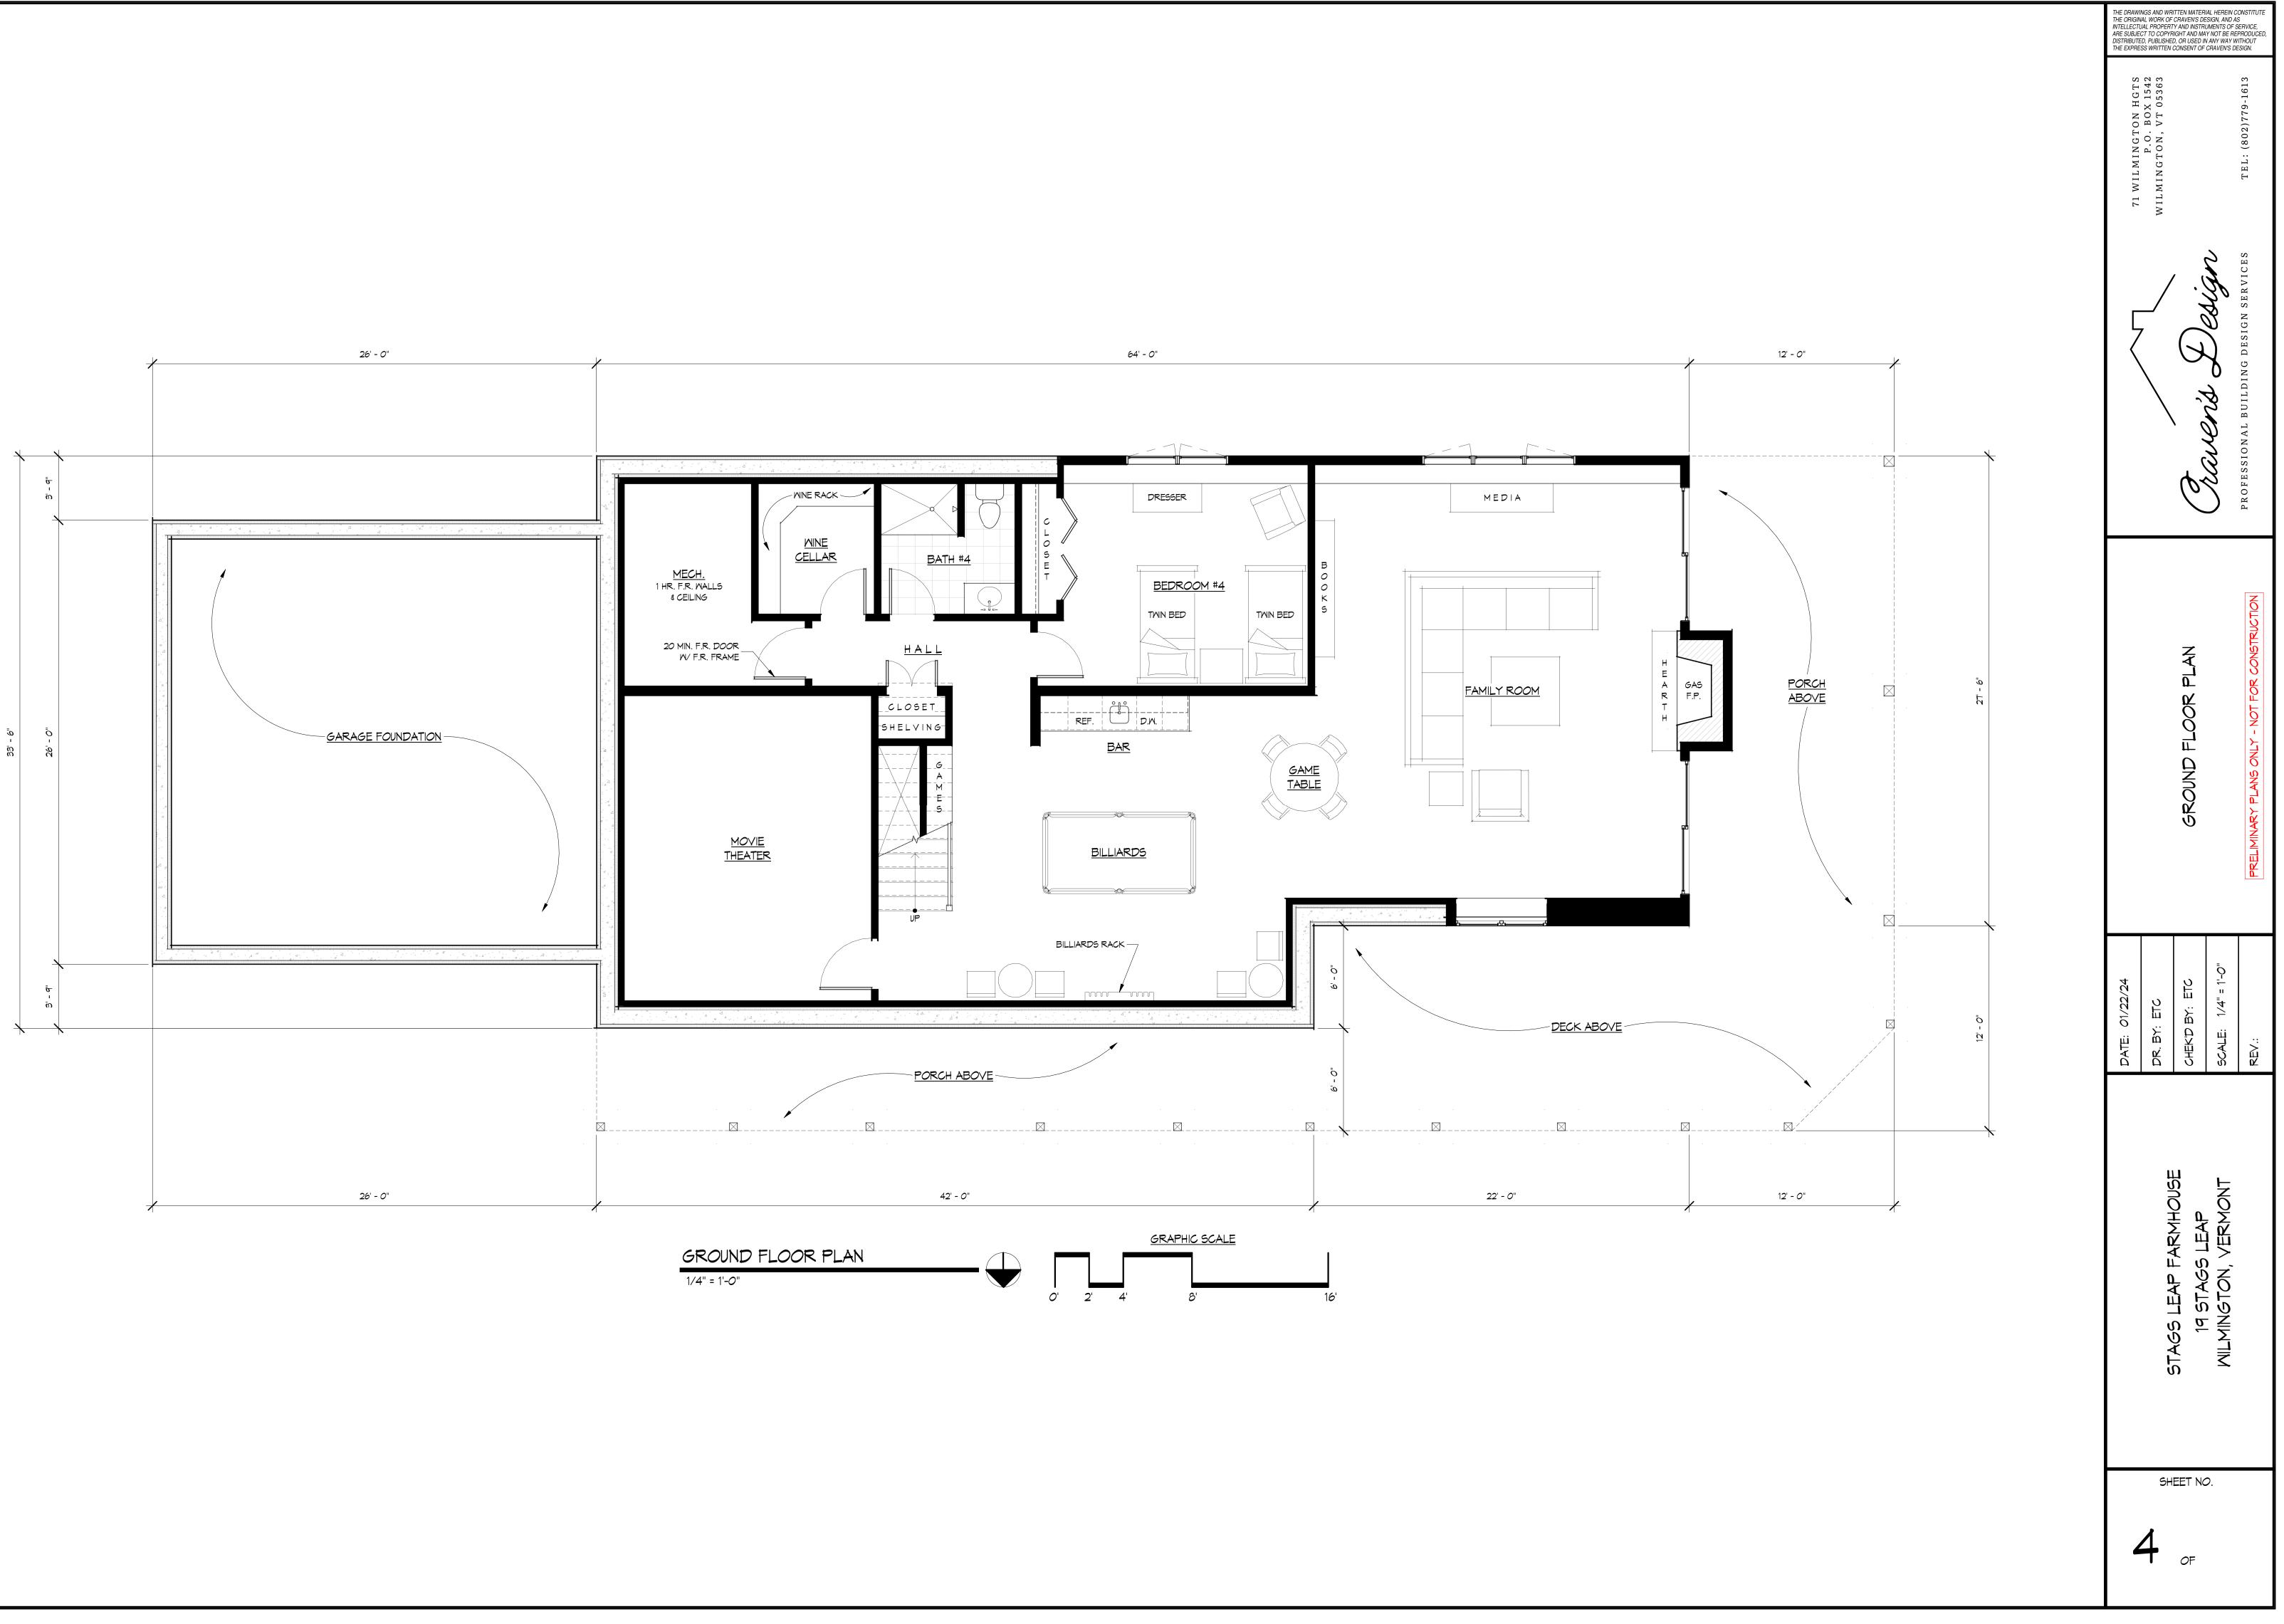

- \_\_\_\_ - \_\_\_ - \_\_\_\_ - \_\_\_\_ - \_\_\_\_ - \_\_\_\_

## NORTH ELEVATION

1/4" = 1'-*0*"







FRONT VIEW



SIDE VIEW

| THE ORIGIN<br>INTELLECTU<br>ARE SUBJE<br>DISTRIBUTE                     | THE DRAWINGS AND WRITTEN MATERIAL HEREIN CONSTITUTE<br>THE ORIGINAL WORK OF CRAVEN'S DESIGN, AND AS<br>INTELLECTUAL PROPERTY AND INSTRUMENTS OF SERVICE,<br>ARE SUBJECT TO COPYRIGHT AND MAY NOT BE REPRODUCED,<br>DISTRIBUTED, PUBLISHED, OR USED IN ANY WAY WITHOUT<br>THE EXPRESS WRITTEN CONSENT OF CRAVEN'S DESIGN. |                |        |                    |  |  |
|-------------------------------------------------------------------------|-------------------------------------------------------------------------------------------------------------------------------------------------