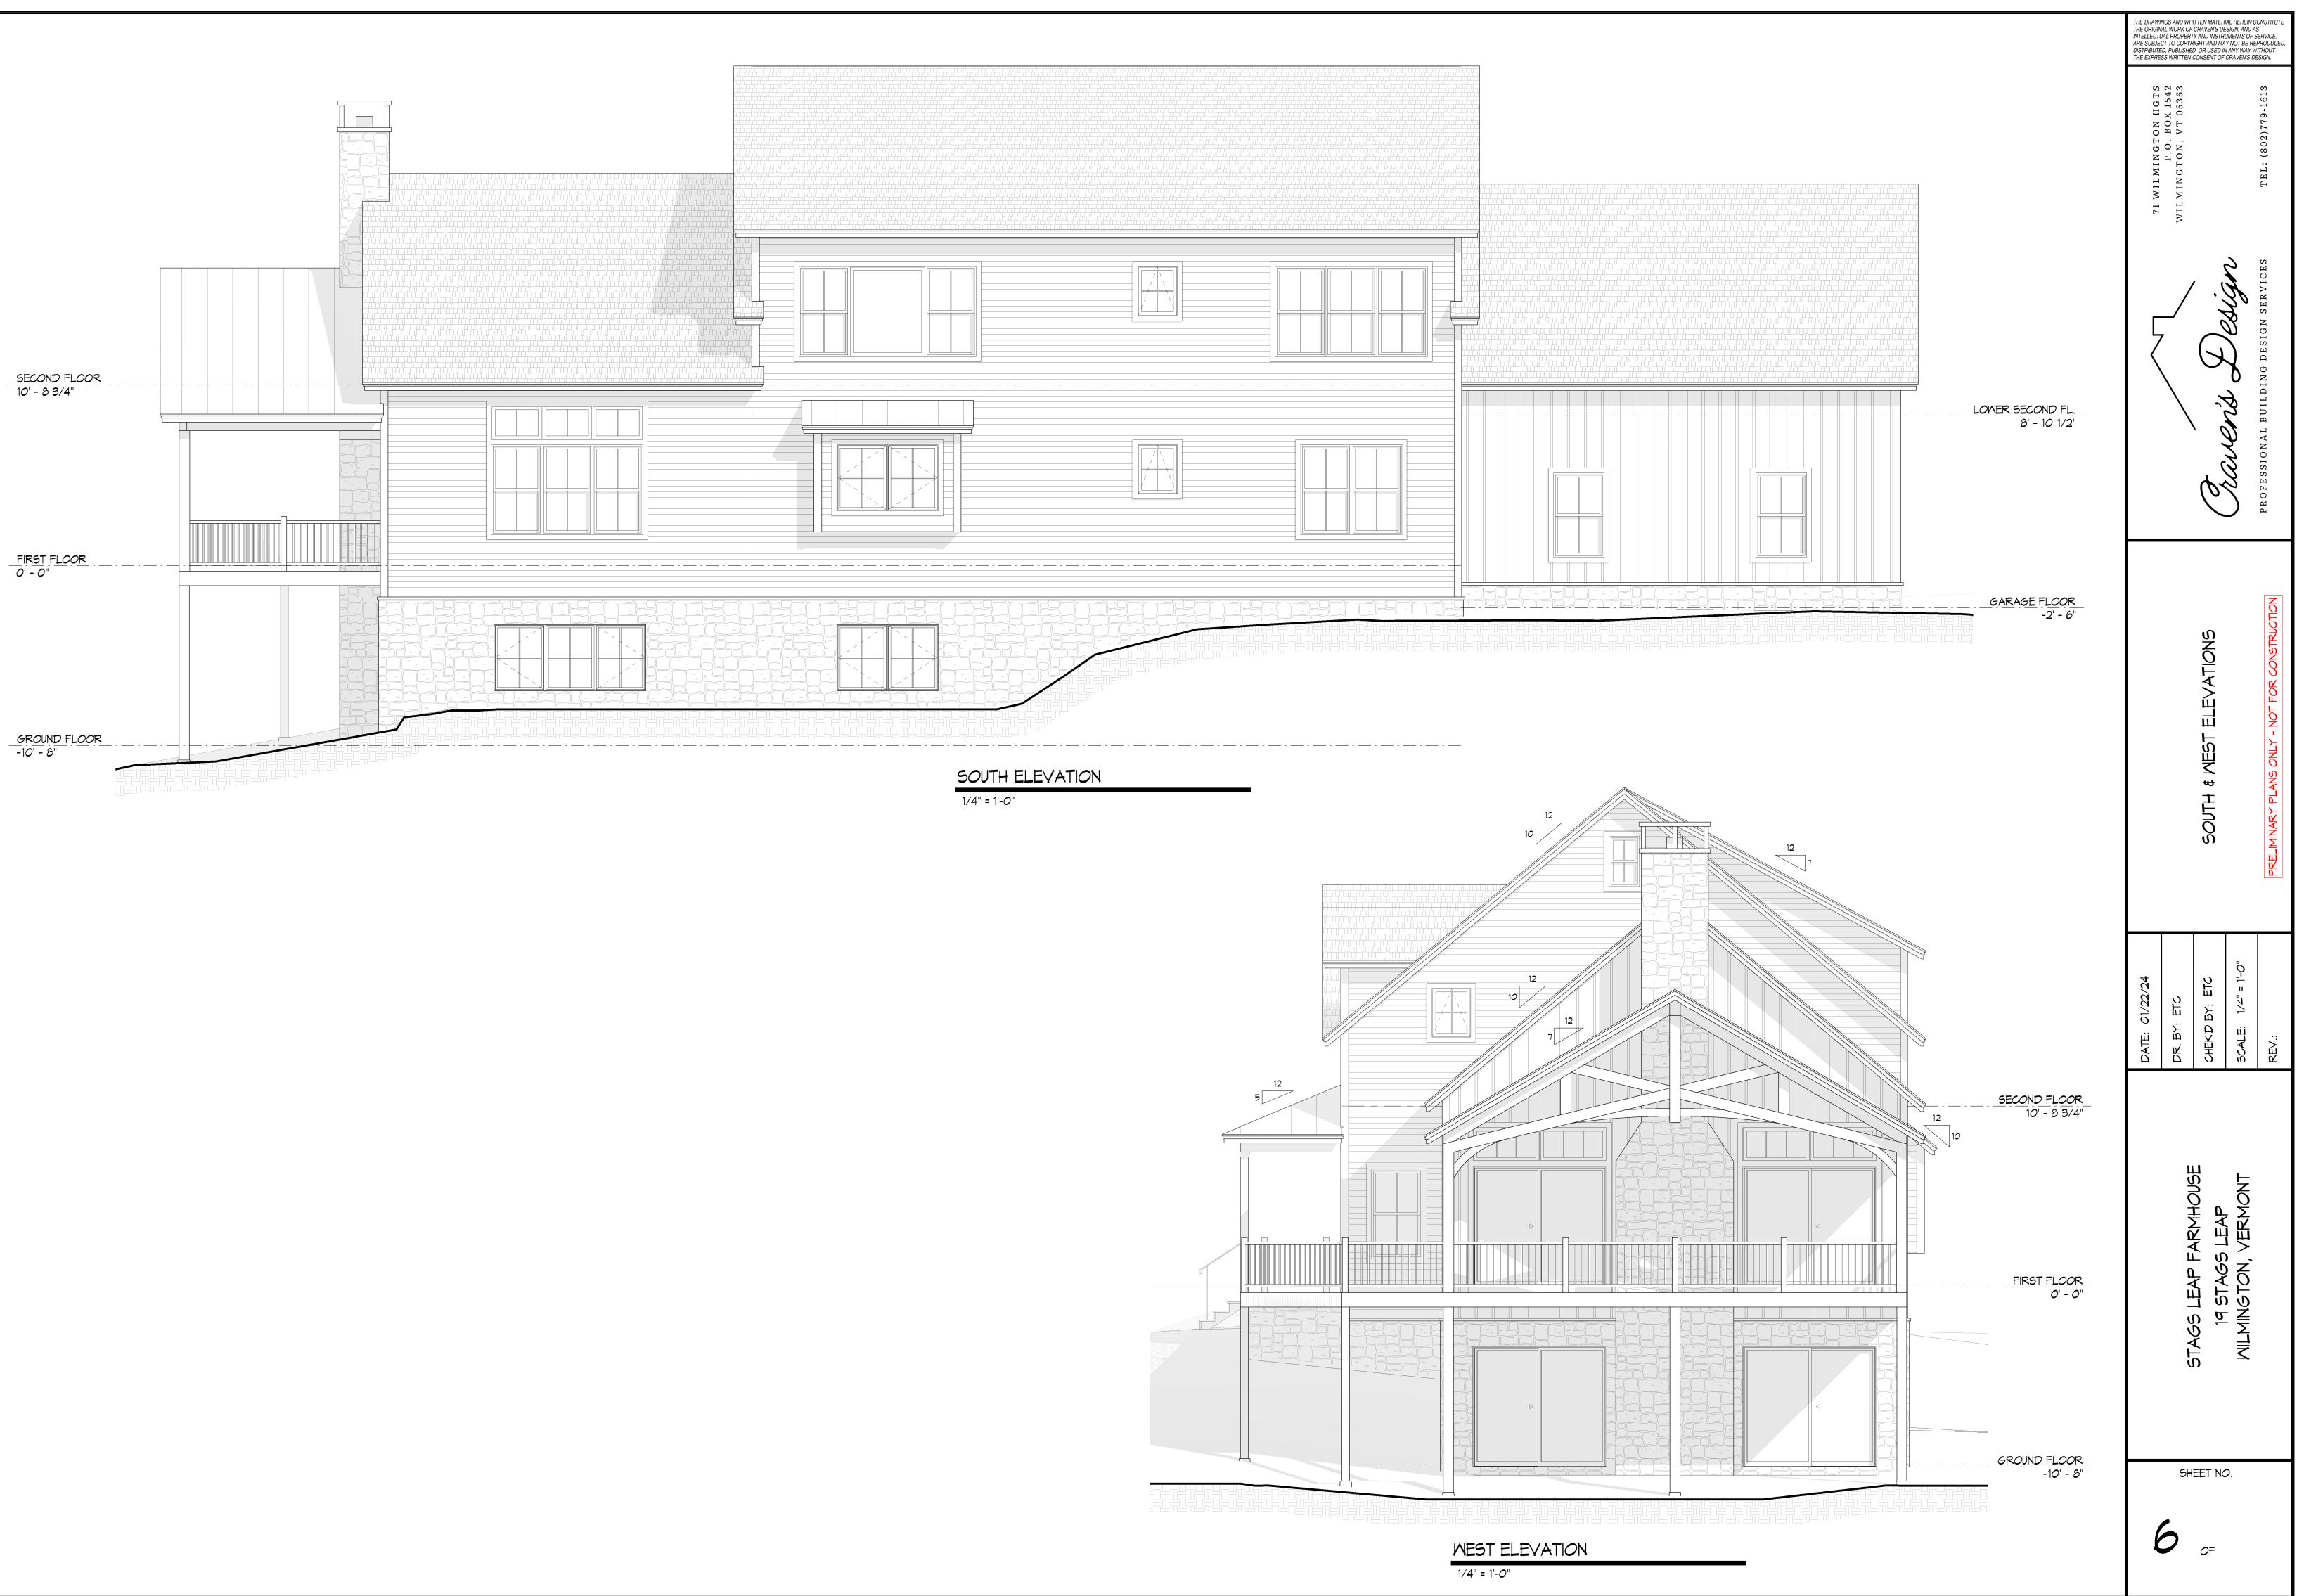

## NORTH ELEVATION

1/4" = 1'-*0*"

FRONT VIEW

SIDE VIEW

| THE ORIGIN<br>INTELLECTU<br>ARE SUBJE<br>DISTRIBUTE                     | THE DRAWINGS AND WRITTEN MATERIAL HEREIN CONSTITUTE<br>THE ORIGINAL WORK OF CRAVEN'S DESIGN, AND AS<br>INTELLECTUAL PROPERTY AND INSTRUMENTS OF SERVICE,<br>ARE SUBJECT TO COPYRIGHT AND MAY NOT BE REPRODUCED,<br>DISTRIBUTED, PUBLISHED, OR USED IN ANY WAY WITHOUT<br>THE EXPRESS WRITTEN CONSENT OF CRAVEN'S DESIGN. |                |        |                    |  |  |
|-------------------------------------------------------------------------|--------------------------------------------------------------------------------------------------------------------------------------------------------------------------------------------------------------------------------------------------------------------------------------------------------------------------|----------------|--------|--------------------|--|--|
| 71 WILMINGTON HGTS                                                      | 71 WILMINGTON HGTS<br>P.O. BOX 1542<br>WILMINGTON, VT 05363                                                                                                                                                                                                                                                              |                |        | TEL: (802)779-1613 |  |  |
| Calenda Design<br>Professional building design services                 |                                                                                                                                                                                                                                                                                                                          |                |        |                    |  |  |
|                                                                         | REDERINGS                                                                                                                                                                                                                                                                                                                |                |        |                    |  |  |
| DATE: 01/22/24                                                          | DR. BY: ETC                                                                                                                                                                                                                                                                                                              | CHEK'D BY: ETC | SCALE: | REV.:              |  |  |
| STAGS LEAP FARMHOUSE<br>19 STAGS LEAP<br>MILMINGTON, VERMONT<br>WIETNO. |                                                                                                                                                                                                                                                                                                                          |                |        |                    |  |  |
| T of                                                                    |                                                                                                                                                                                                                                                                                                                          |                |        |                    |  |  |