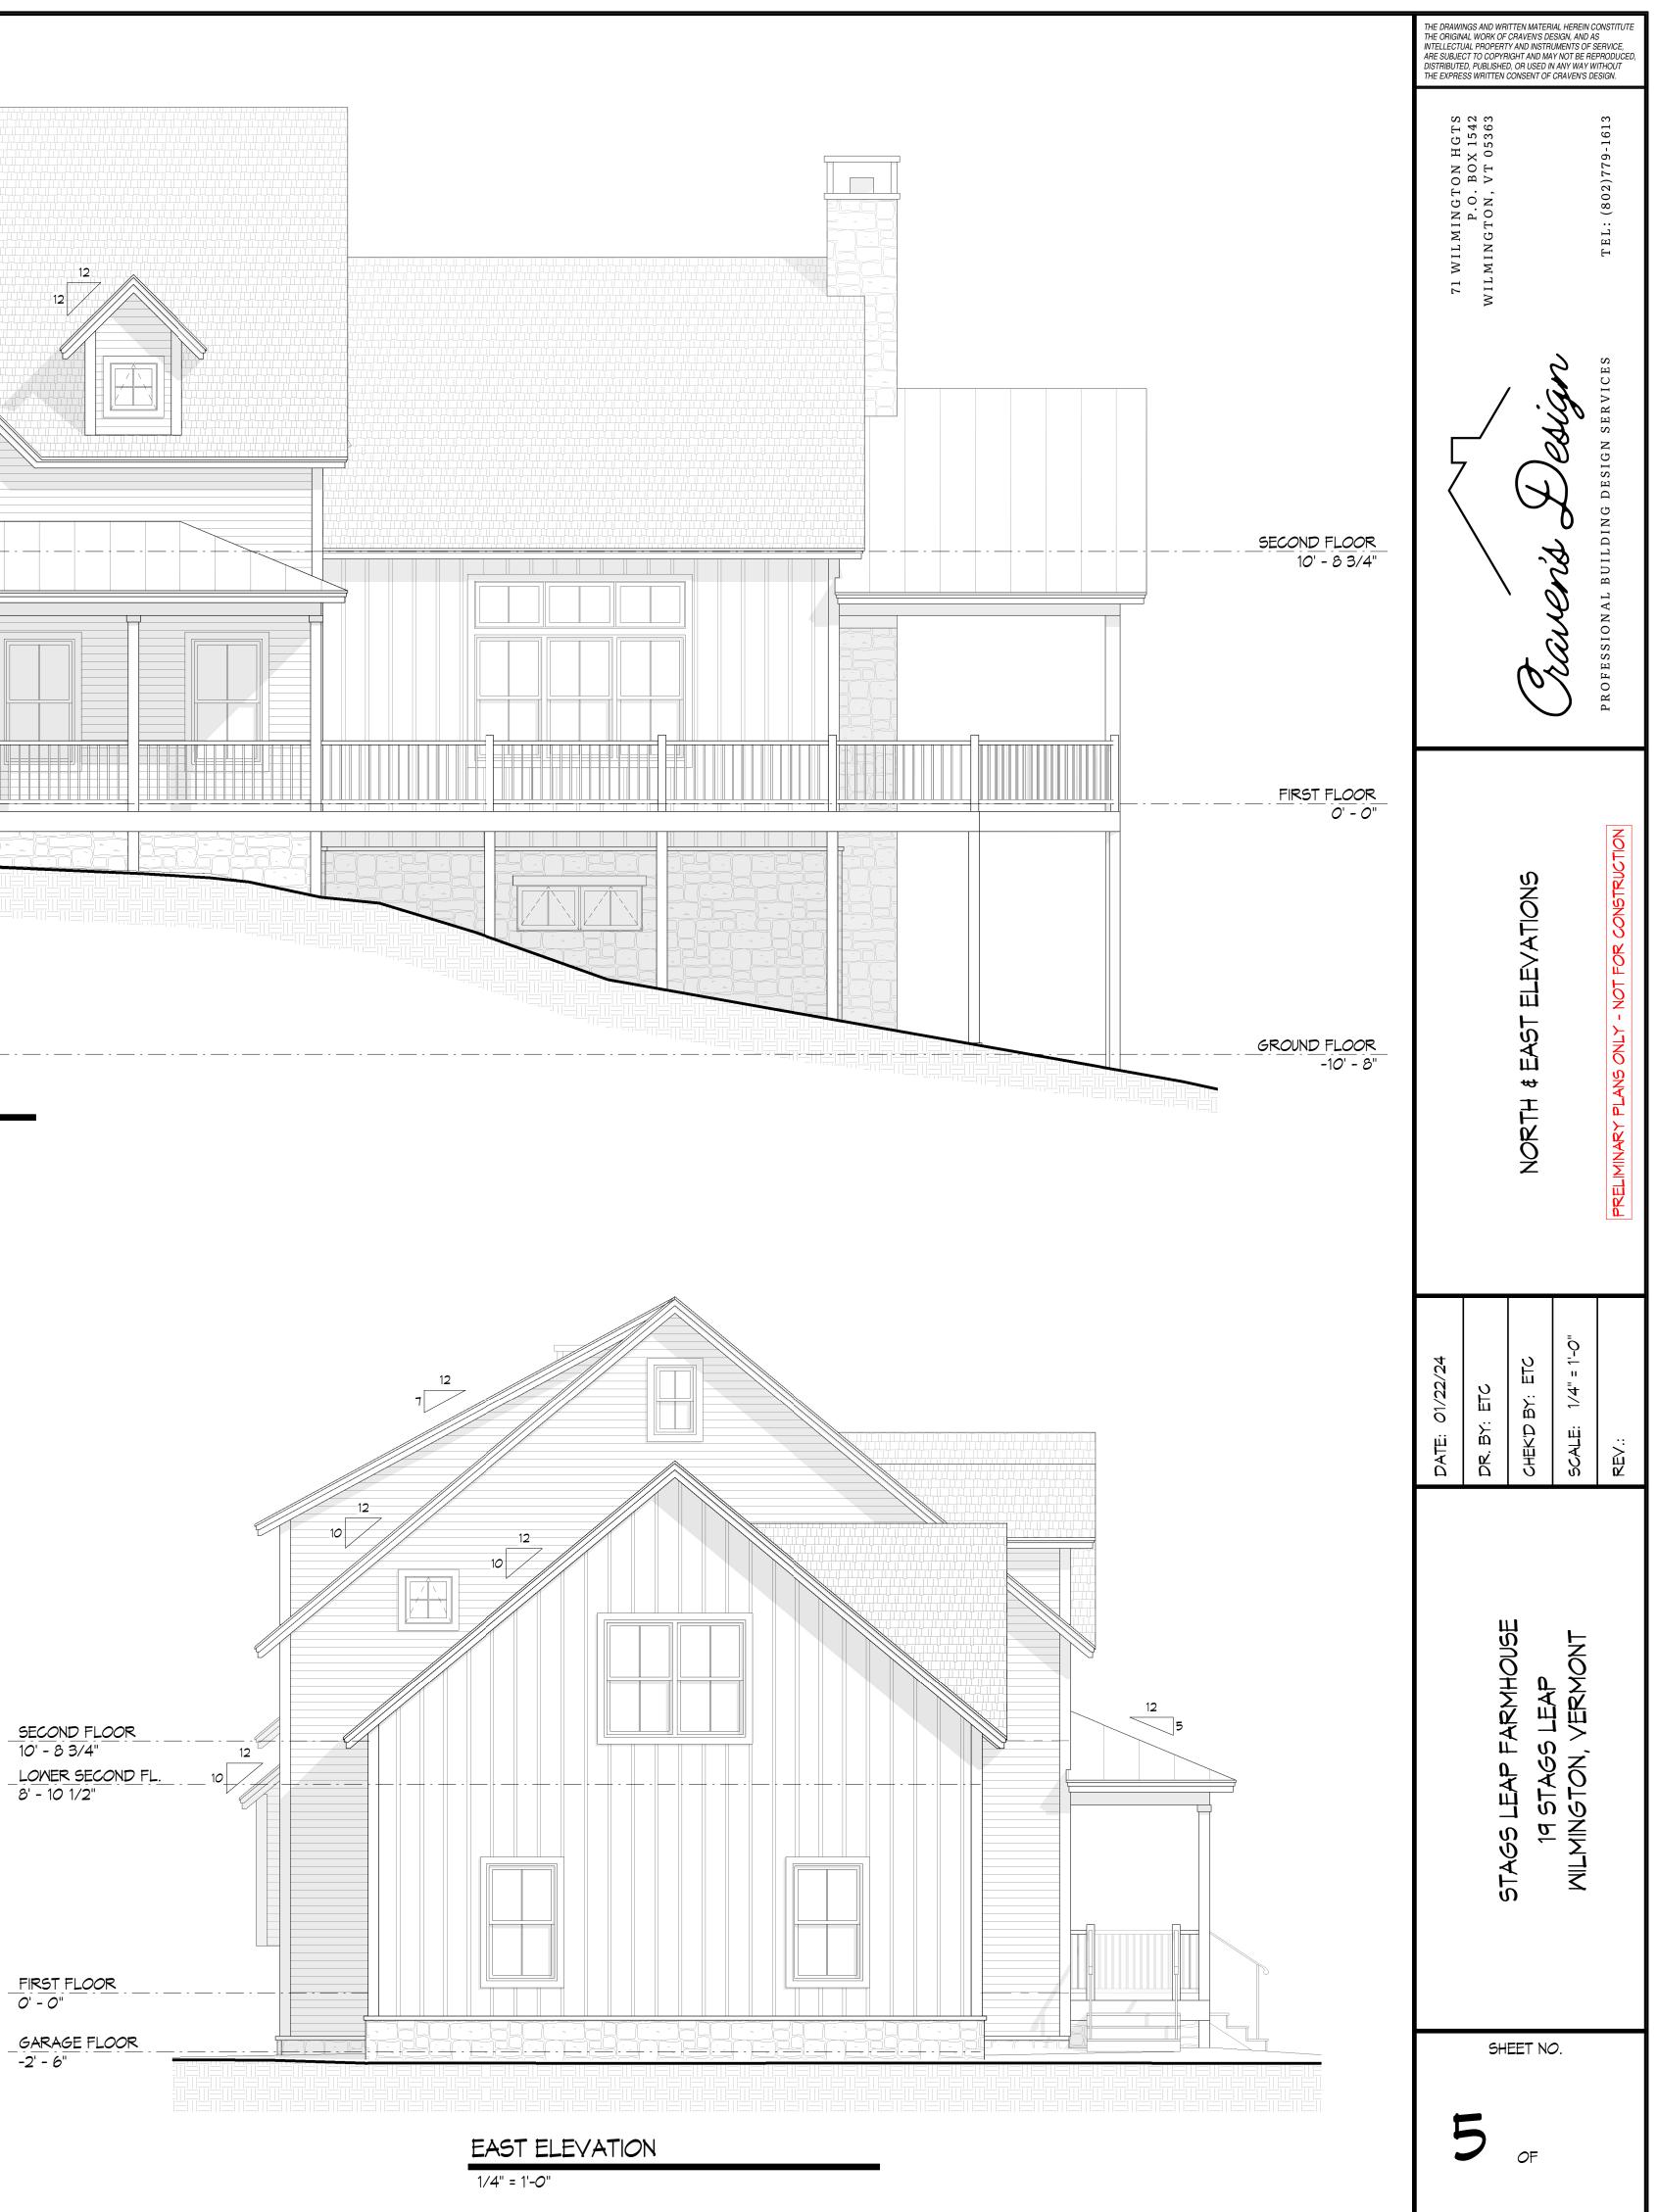

## NORTH ELEVATION

1/4" = 1'-*0*"

FRONT VIEW

SIDE VIEW

| THE ORIGIN<br>INTELLECTU<br>ARE SUBJE<br>DISTRIBUTE                     | THE DRAWINGS AND WRITTEN MATERIAL HEREIN CONSTITUTE<br>THE ORIGINAL WORK OF CRAVEN'S DESIGN, AND AS<br>INTELLECTUAL PROPERTY AND INSTRUMENTS OF SERVICE,<br>ARE SUBJECT TO COPYRIGHT AND MAY NOT BE REPRODUCED,<br>DISTRIBUTED, PUBLISHED, OR USED IN ANY WAY WITHOUT<br>THE EXPRESS WRITTEN CONSENT OF CRAVEN'S DESIGN. |                |        |                    |  |  |
|-------------------------------------------------------------------------|--------------------------------------------------------------------------------------------------------------------------------------------------------------------------------------------------------------------------------------------------------------------------------------------------------------------------|----------------|--------|--------------------|--|--|
| 71 WILMINGTON HGTS                                                      | 71 WILMINGTON HGTS<br>P.O. BOX 1542<br>WILMINGTON, VT 05363                                                                                                                                                                                                                                                              |                |        | TEL: (802)779-1613 |  |  |
| Calenda Design<br>Professional building design services                 |                                                                                                                                                                                                                                                                                                                          |                |        |                    |  |  |
|                                                                         | REDERINGS                                                                                                                                                                                                                                                                                                                |                |        |                    |  |  |
| DATE: 01/22/24                                                          | DR. BY: ETC                                                                                                                                                                                                                                                                                                              | CHEK'D BY: ETC | SCALE: | REV.:              |  |  |
| STAGS LEAP FARMHOUSE<br>19 STAGS LEAP<br>MILMINGTON, VERMONT<br>WIETNO. |                                                                                                                                                                                                                                                                                                                          |                |        |                    |  |  |
| T of                                                                    |                                                                                                                                                                                                                                                                                                                          |                |        |                    |  |  |