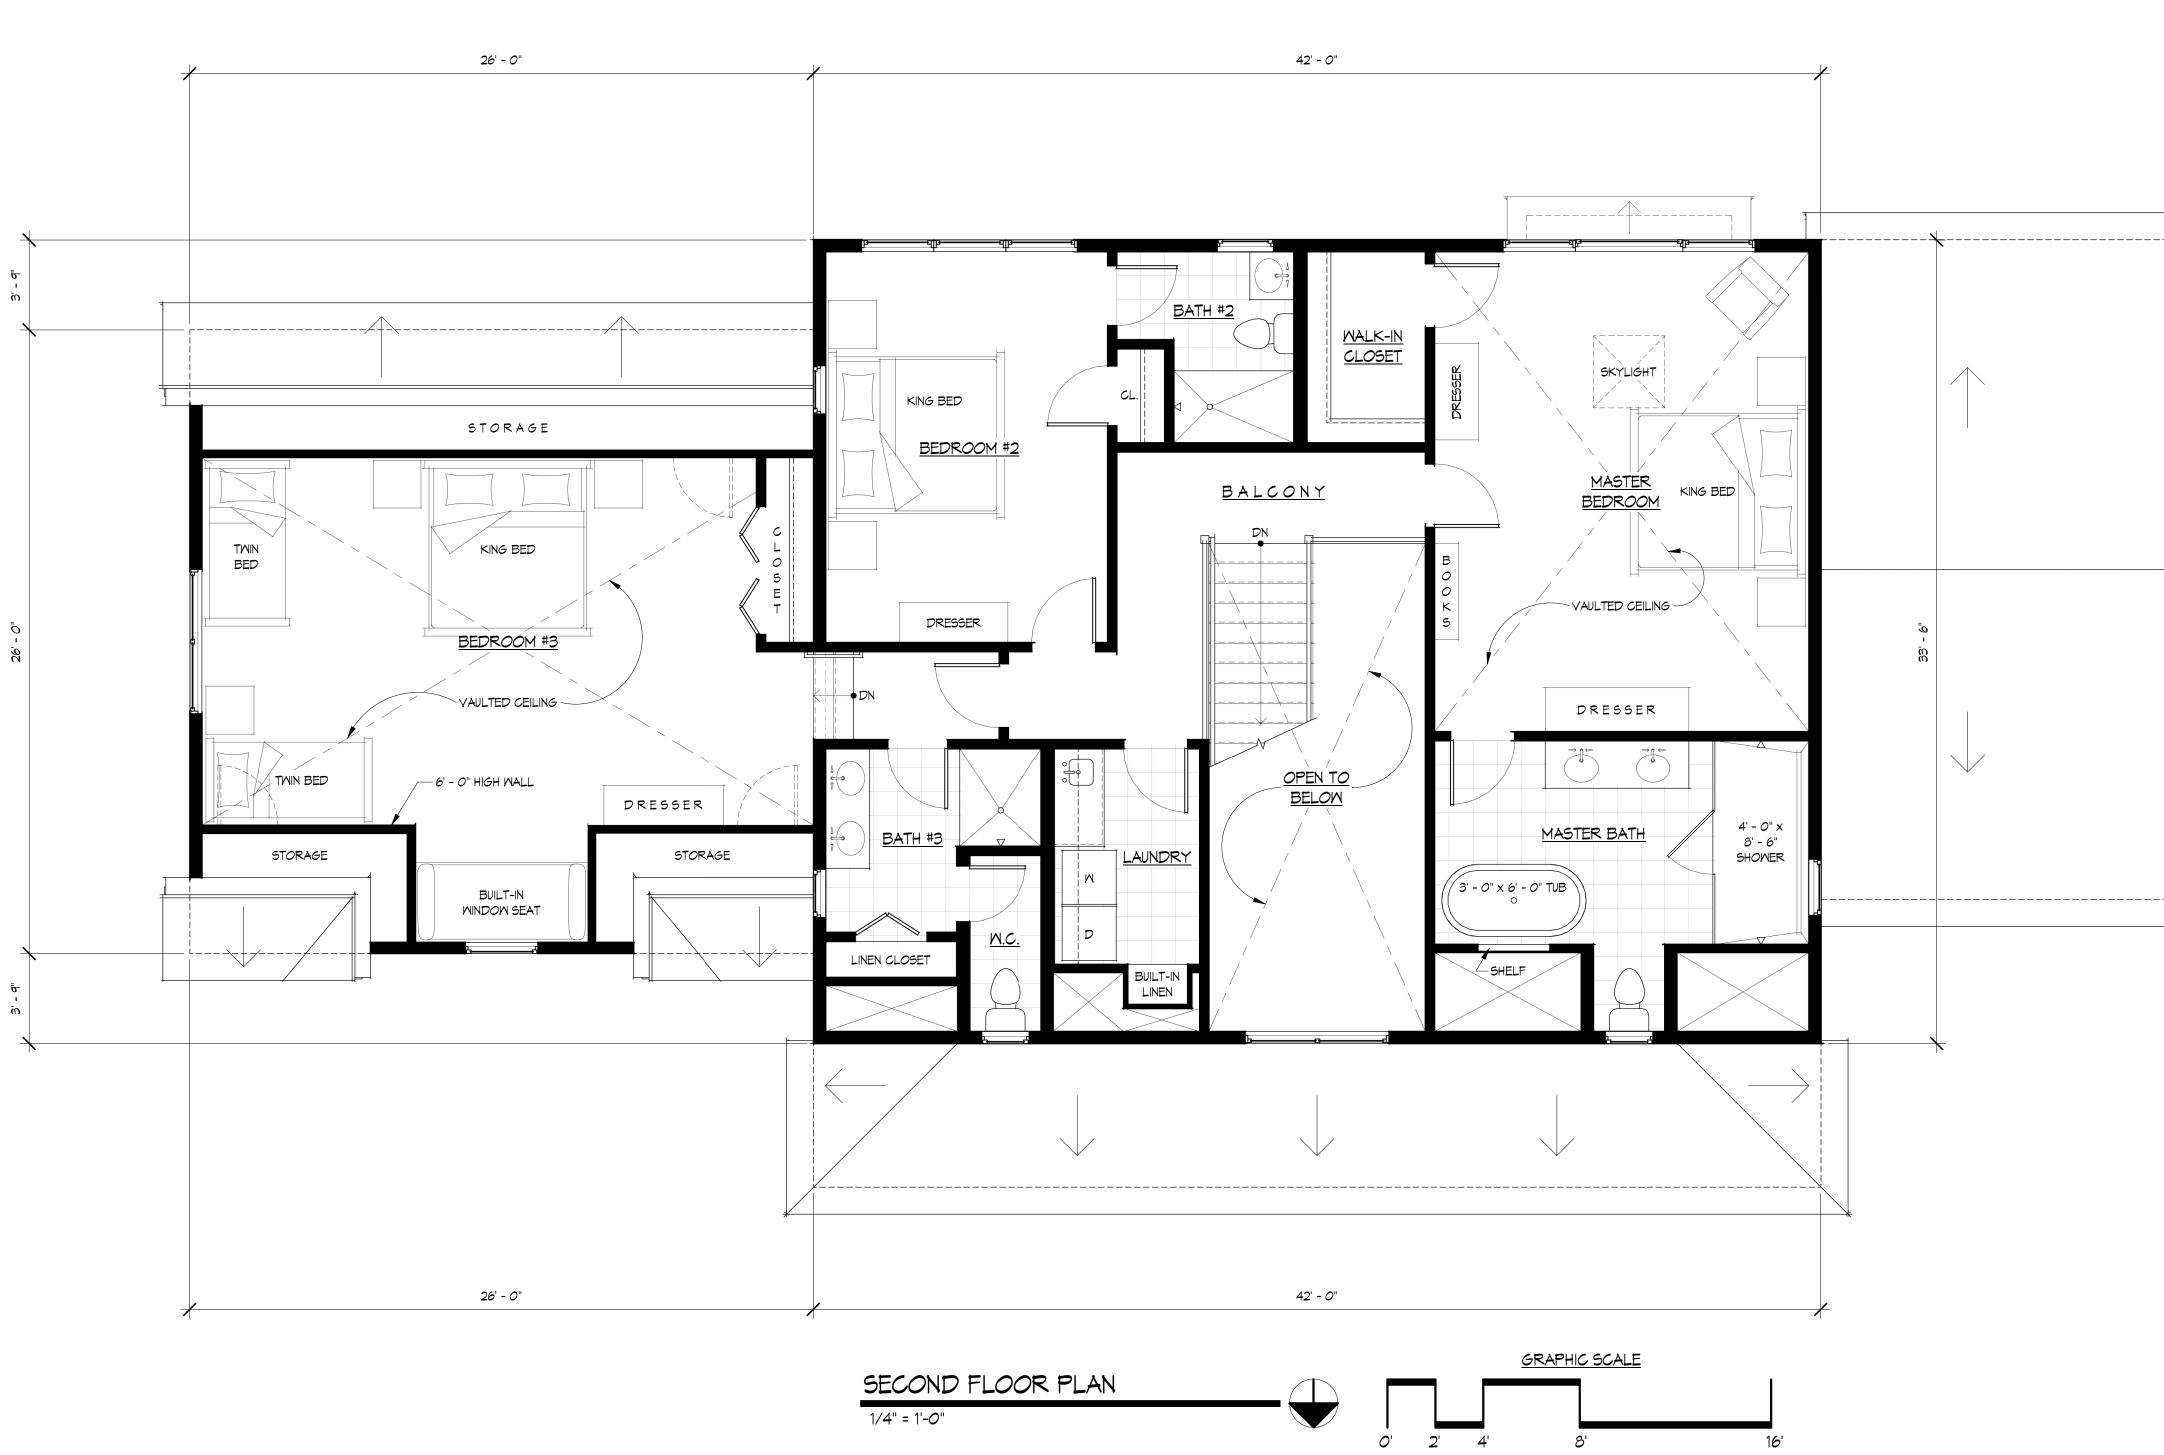

- \_\_\_\_ - \_\_\_ - \_\_\_\_ - \_\_\_\_ - \_\_\_\_ - \_\_\_\_

## NORTH ELEVATION

1/4" = 1'-*0*"







FRONT VIEW



SIDE VIEW

| THE ORIGIN<br>INTELLECTU<br>ARE SUBJE<br>DISTRIBUTE                     | THE DRAWINGS AND WRITTEN MATERIAL HEREIN CONSTITUTE<br>THE ORIGINAL WORK OF CRAVEN'S DESIGN, AND AS<br>INTELLECTUAL PROPERTY AND INSTRUMENTS OF SERVICE,<br>ARE SUBJECT TO COPYRIGHT AND MAY NOT BE REPRODUCED,<br>DISTRIBUTED, PUBLISHED, OR USED IN ANY WAY WITHOUT<br>THE EXPRESS WRITTEN CONSENT OF CRAVEN'S DESIGN. |                |        |                    |  |  |
|-------------------------------------------------------------------------|---------------------------------------------------------------------------------------------------------------------------------------------