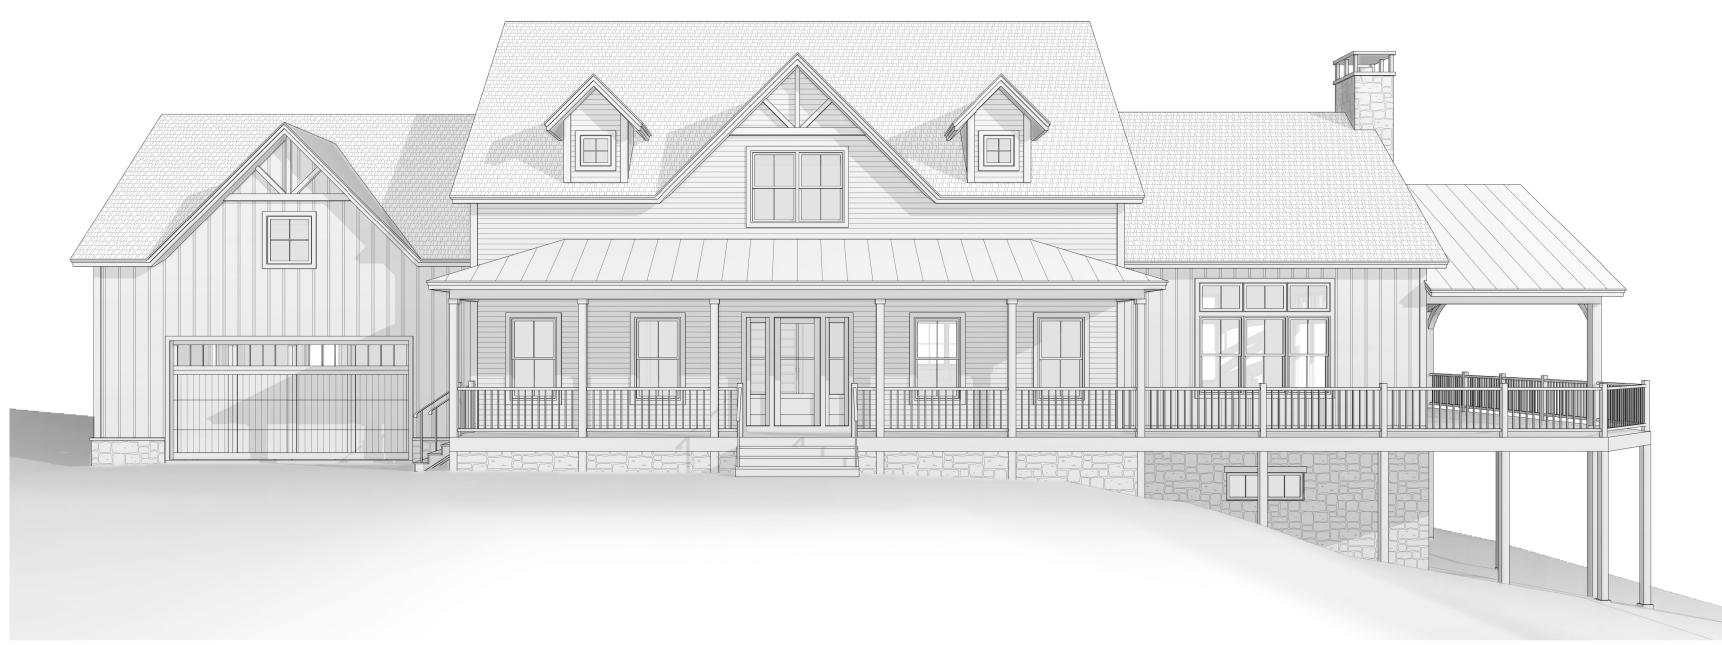

## NORTH ELEVATION

1/4" = 1'-*0*"

FRONT VIEW

SIDE VIEW

| THE ORIGIN<br>INTELLECTU<br>ARE SUBJE<br>DISTRIBUTE                     | THE DRAWINGS AND WRITTEN MATERIAL HEREIN CONSTITUTE<br>THE ORIGINAL WORK OF CRAVEN'S DESIGN, AND AS<br>INTELLECTUAL PROPERTY AND INSTRUMENTS OF SERVICE,<br>ARE SUBJECT TO COPYRIGHT AND MAY NOT BE REPRODUCED,<br>DISTRIBUTED, PUBLISHED, OR USED IN ANY WAY WITHOUT<br>THE EXPRESS WRITTEN CONSENT OF CRAVEN'S DESIGN. |                |        |                    |  |  |
|-------------------------------------------------------------------------|--------------------------------------------------------------------------------------------------------------------------------------------------------------------------------------------------------------------------------------------------------------------------------------------------------------------------|----------------|--------|--------------------|--|--|
| 71 WILMINGTON HGTS                                                      | 71 WILMINGTON HGTS<br>P.O. BOX 1542<br>WILMINGTON, VT 05363                                                                                                                                                                                                                                                              |                |        | TEL: (802)779-1613 |  |  |
| Calenda Design<br>Professional building design services                 |                                                                                                                                                                                                                                                                                                                          |                |        |                    |  |  |
|                                                                         | REDERINGS                                                                                                                                                                                                                                                                                                                |                |        |                    |  |  |
| DATE: 01/22/24                                                          | DR. BY: ETC                                                                                                                                                                                                                                                                                                              | CHEK'D BY: ETC | SCALE: | REV.:              |  |  |
| STAGS LEAP FARMHOUSE<br>19 STAGS LEAP<br>MILMINGTON, VERMONT<br>WIETNO. |                                                                                                                                                                                                                                                                                                                          |                |        |                    |  |  |
| T of                                                                    |                                                                                                                                                                                                                                                                                                                          |                |        |                    |  |  |