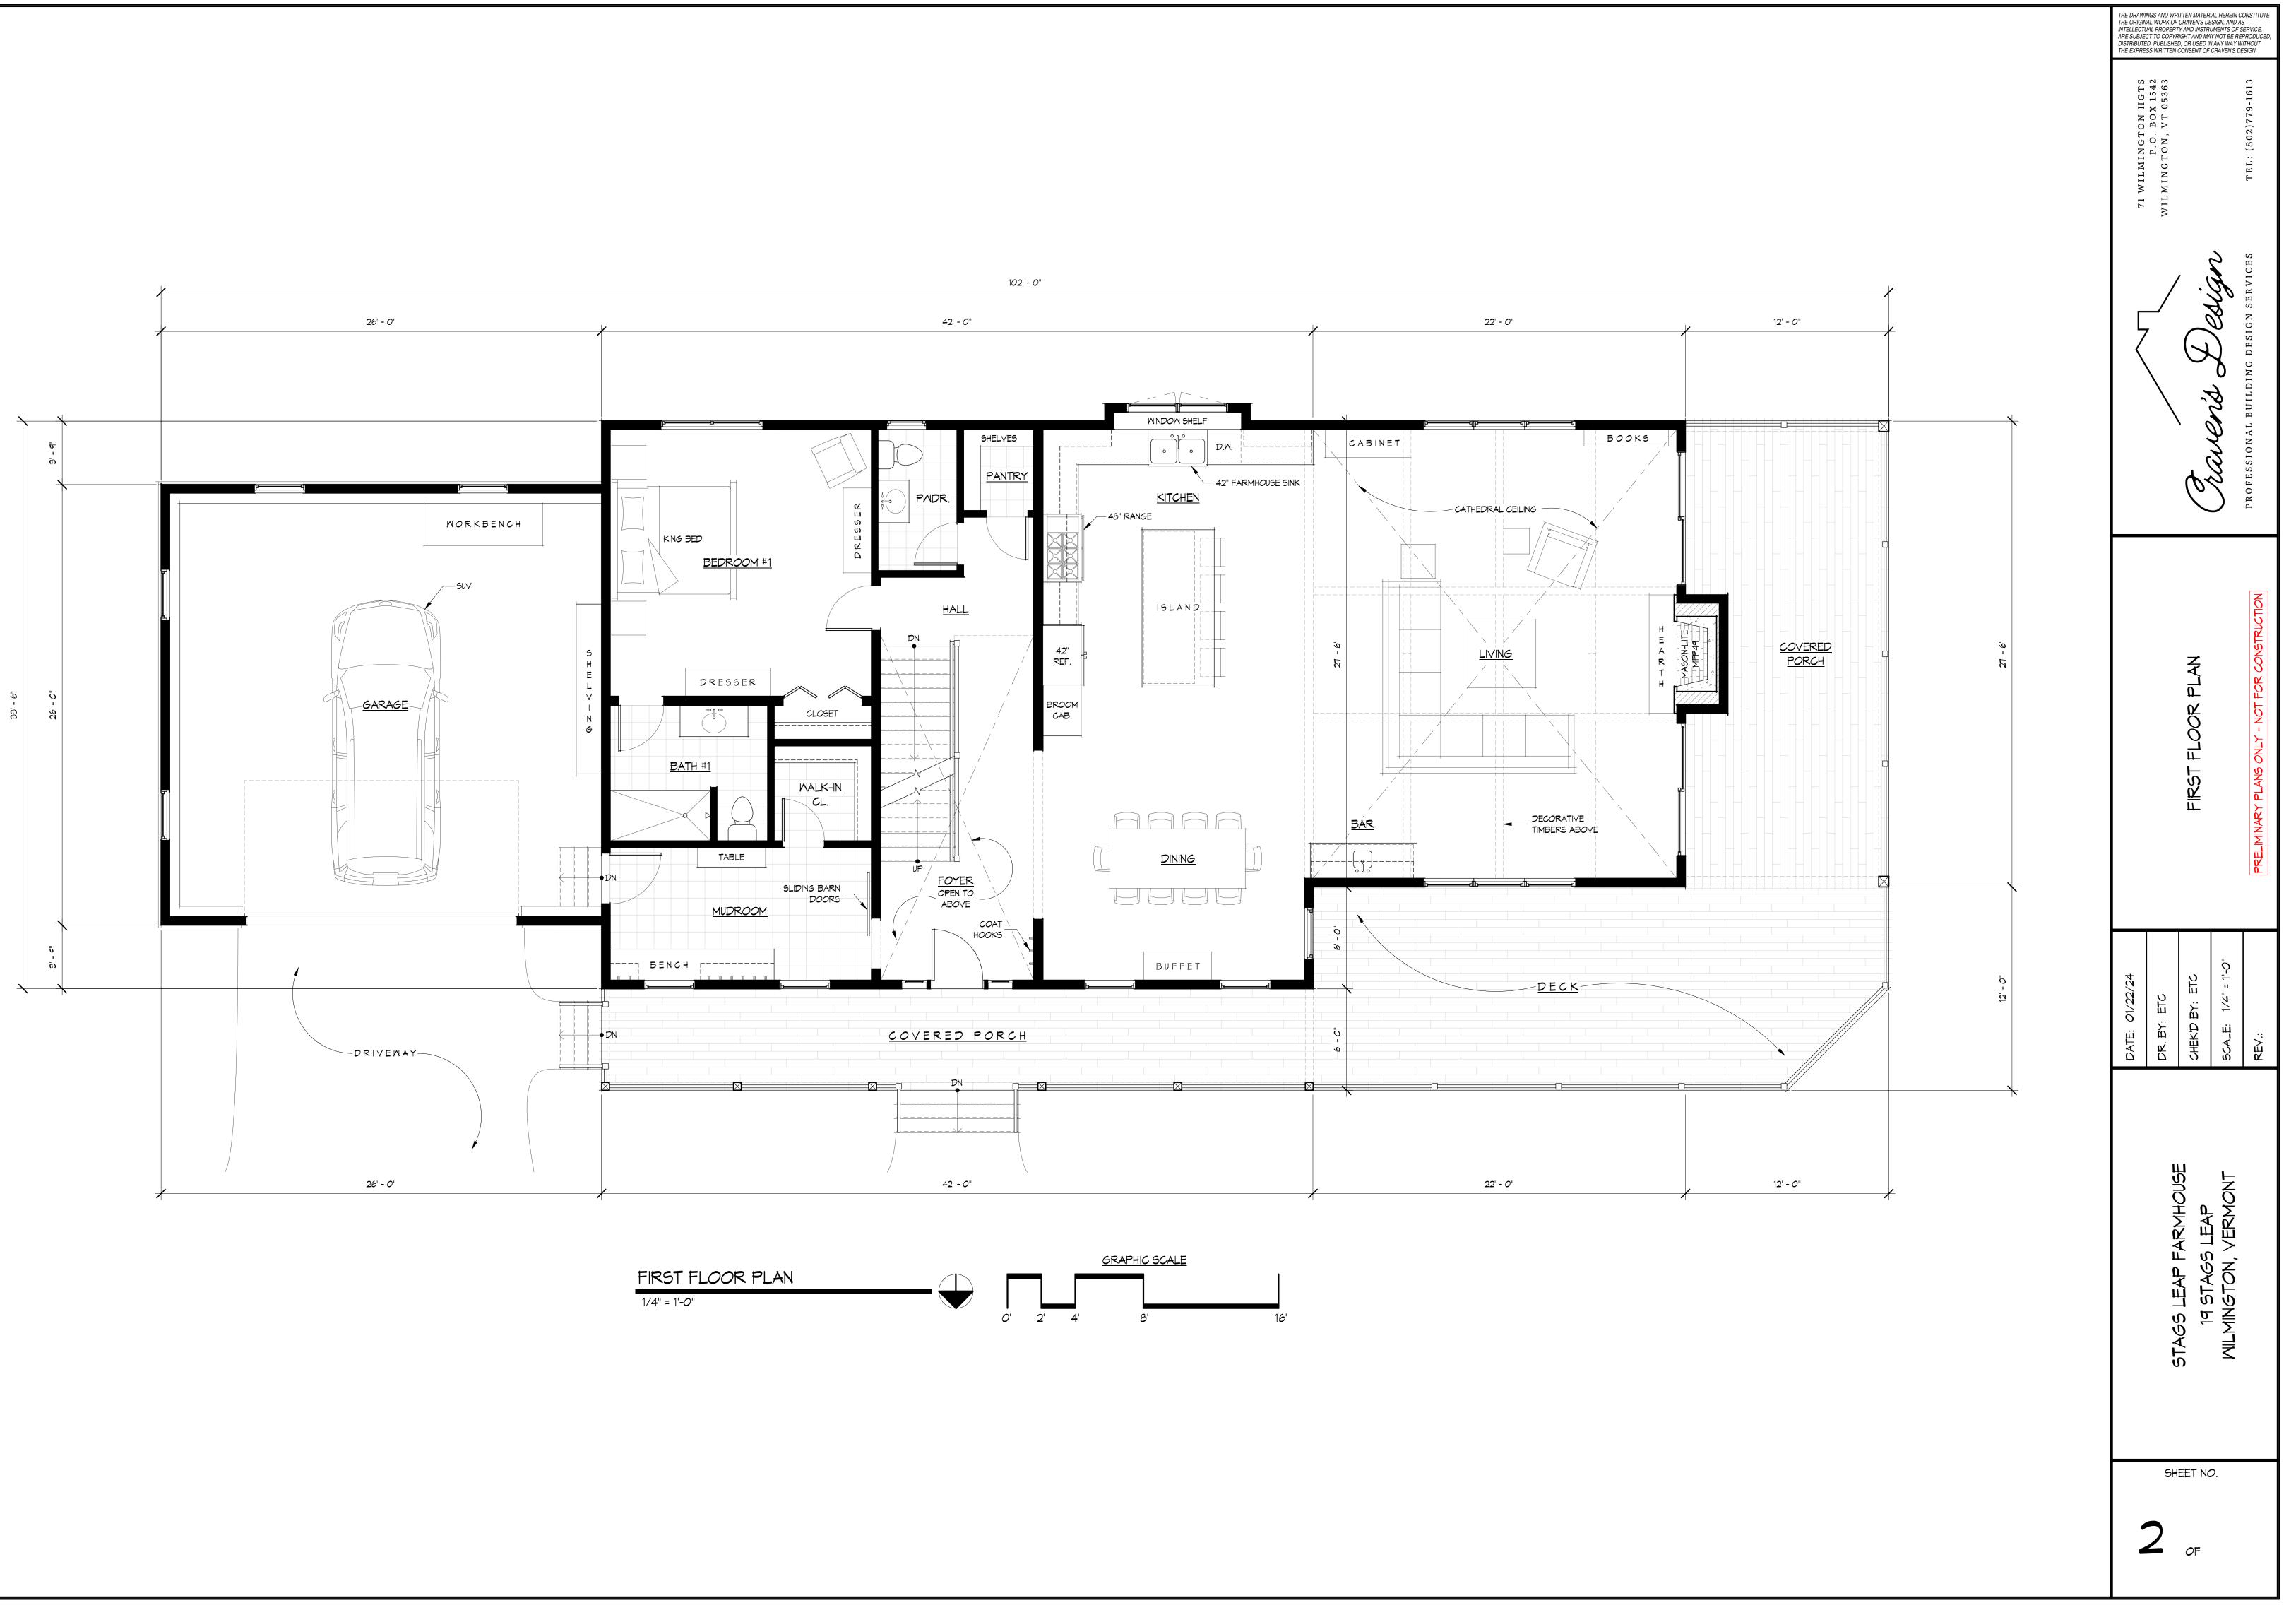

- \_\_\_\_ - \_\_\_ - \_\_\_\_ - \_\_\_\_ - \_\_\_\_ - \_\_\_\_

## NORTH ELEVATION

1/4" = 1'-*0*"







FRONT VIEW



SIDE VIEW

| THE ORIGIN<br>INTELLECTU<br>ARE SUBJE<br>DISTRIBUTE                     | THE DRAWINGS AND WRITTEN MATERIAL HEREIN CONSTITUTE<br>THE ORIGINAL WORK OF CRAVEN'S DESIGN, AND AS<br>INTELLECTUAL PROPERTY AND INSTRUMENTS OF SERVICE,<br>ARE SUBJECT TO COPYRIGHT AND MAY NOT BE REPRODUCED,<br>DISTRIBUTED, PUBLISHED, OR USED IN ANY WAY WITHOUT<br>THE EXPRESS WRITTEN CONSENT OF CRAVEN'S DESIGN. |                |        |                    |  |  |
|-------------------------------------------------------------------------|-----------------------------------------------------------------------------------------------------------------------------------------